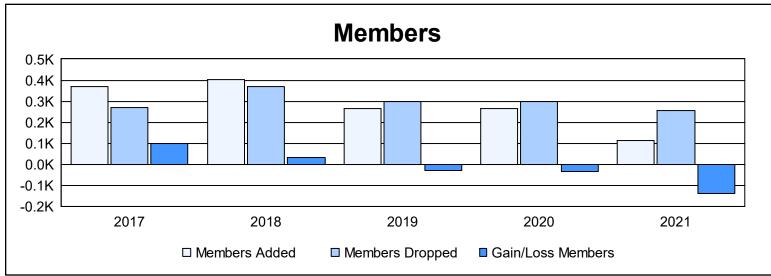

District 4 L3

As of June 2021 Cumulative

| Year      | New<br>Clubs | Dropped<br>Clubs | Gain/<br>Loss<br>Clubs | New<br>Members | Charter<br>Members | Reinstate<br>Members | Transfer<br>Members | Total<br>Member<br>Added | Total<br>Members<br>Dropped | Gain/<br>Loss<br>Members |
|-----------|--------------|------------------|------------------------|----------------|--------------------|----------------------|---------------------|--------------------------|-----------------------------|--------------------------|
| 2016-2017 | 5            | 2                | 3                      | 218            | 126                | 13                   | 11                  | 368                      | 270                         | 98                       |
| 2017-2018 | 5            | 2                | 3                      | 228            | 152                | 12                   | 9                   | 401                      | 370                         | 31                       |
| 2018-2019 | 2            | 1                | 1                      | 180            | 72                 | 12                   | 3                   | 267                      | 297                         | -30                      |
| 2019-2020 | 3            | 1                | 2                      | 178            | 73                 | 10                   | 4                   | 265                      | 298                         | -33                      |
| 2020-2021 | 0            | 4                | -4                     | 92             | 9                  | 9                    | 5                   | 115                      | 256                         | -141                     |
| Average   | 3            | 2                | 1                      | 179            | 86                 | 11                   | 6                   | 283                      | 298                         | -15                      |