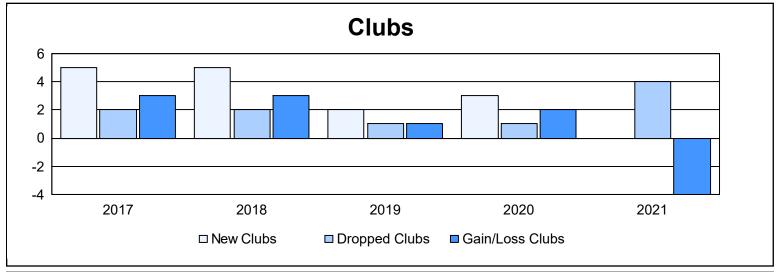

District 4 L3

As of June 2021 Cumulative

| Year      | New<br>Clubs | Dropped<br>Clubs | Gain/<br>Loss<br>Clubs | New<br>Members | Charter<br>Members | Reinstate<br>Members | Transfer<br>Members | Total<br>Member<br>Added | Total<br>Members<br>Dropped | Gain/<br>Loss<br>Members |
|-----------|--------------|------------------|------------------------|----------------|--------------------|----------------------|---------------------|--------------------------|-----------------------------|--------------------------|
| 2016-2017 | 5            | 2                | 3                      | 218            | 126                | 13                   | 11                  | 368                      | 270                         | 98                       |
| 2017-2018 | 5            | 2                | 3                      | 228            | 152                | 12                   | 9                   | 401                      | 370                         | 31                       |
| 2018-2019 | 2            | 1                | 1                      | 180            | 72                 | 12                   | 3                   | 267                      | 297                         | -30                      |
| 2019-2020 | 3            | 1                | 2                      | 178            | 73                 | 10                   | 4                   | 265                      | 298                         | -33                      |
| 2020-2021 | 0            | 4                | -4                     | 92             | 9                  | 9                    | 5                   | 115                      | 256                         | -141                     |
| Average   | 3            | 2                | 1                      | 179            | 86                 | 11                   | 6                   | 283                      | 298                         | -15                      |